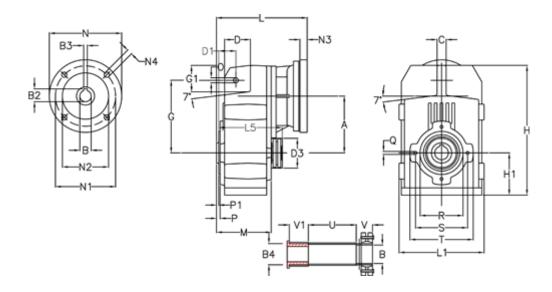

## **Measures**

| A = 150.50 | D1 = 54.0  | I5 = 180.0  | P1                                 | = 3.5    | V =  |
|------------|------------|-------------|------------------------------------|----------|------|
| B = 36     | d3 = 90    | M = 125.0   | Q                                  | = M10x17 | V1 = |
| B1 = 24    | G = 170    | N = 200     | R                                  | = 110    |      |
| B2 = 27.3  | G1 = 84.0  | N1 = 165    | S                                  | = 130    |      |
| B3 = 8     | H = 326.0  | N2 = 130    | Т                                  | = 150    |      |
| B4 = 35    | H1 = 102.0 | N4 = M10x20 | Tightening torque Nm adapter bushi | ng = 6.0 |      |
| C = 20     | L = 245.0  | O = 13      | Tightening torque Nm shrink disc   | = 8.0    |      |
| D = 68.0   | L1 = 210   | P = 6.5     | U                                  | = 95.5   |      |
|            |            |             |                                    |          |      |